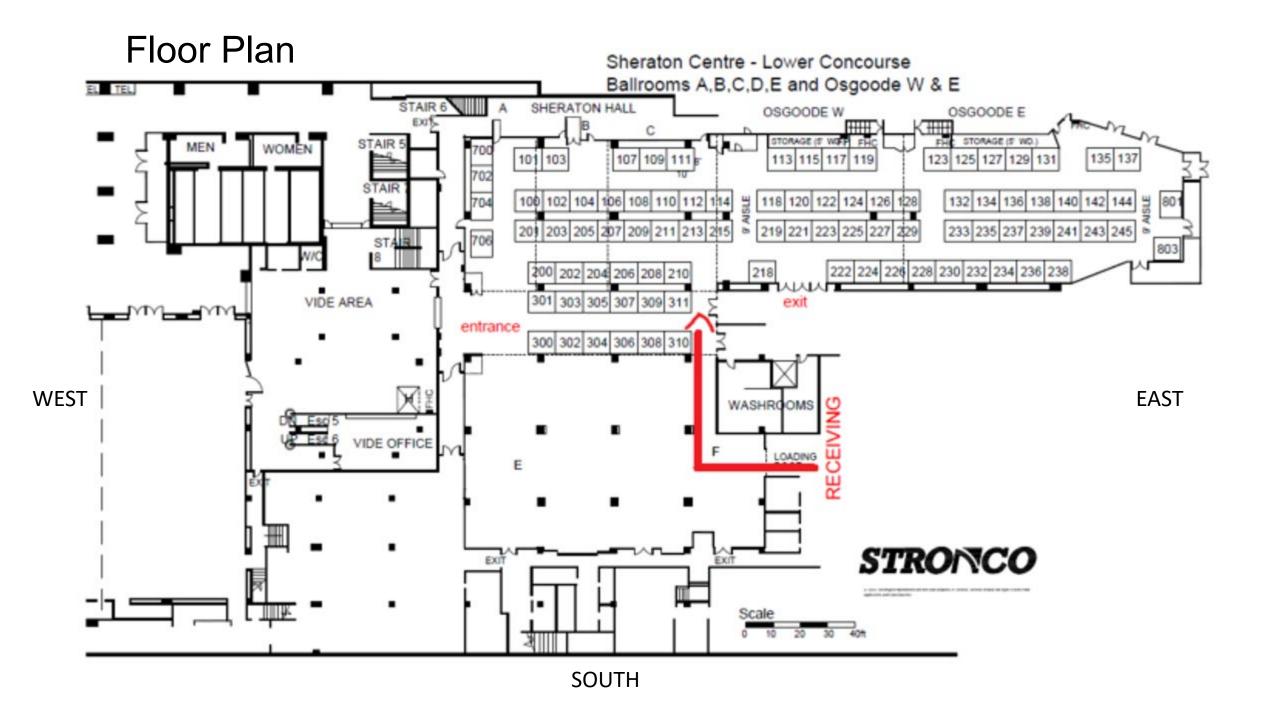

#### Venue

Sheraton Centre Toronto 123 Queen St West, Toronto, ON M5H 2M9 Trade show: Lower Concourse

100 Richmond Street West
If you drive past the Quinn's
restaurant, you have gone too far.

• 3'9" x 9'10" loading bay