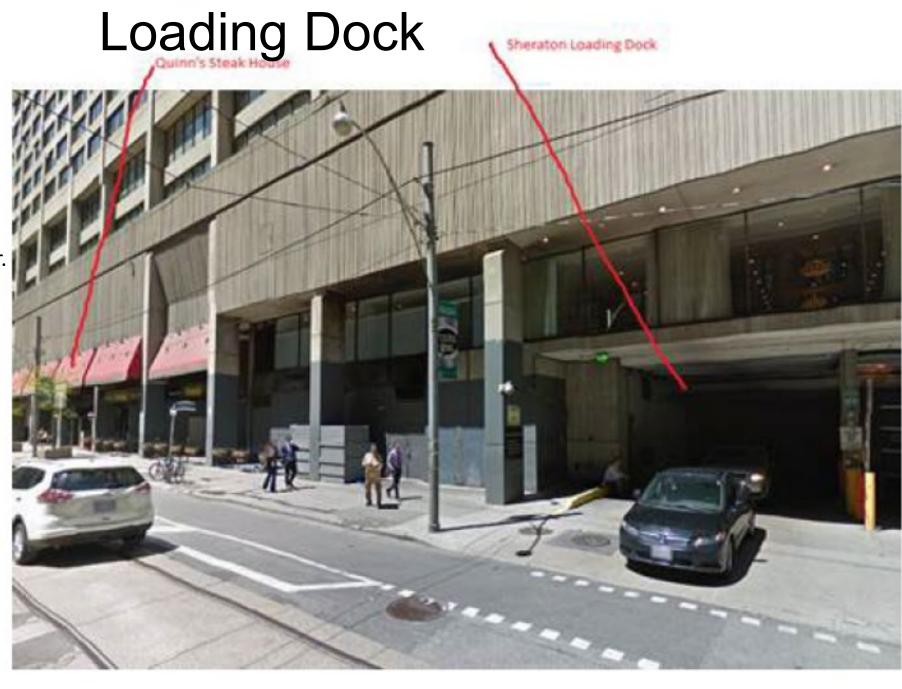

#### Venue

Sheraton Centre Toronto 123 Queen St West, Toronto, ON M5H 2M9 Trade show: Lower Concourse

100 Richmond Street West
If you drive past the Quinn's
restaurant, you have gone too far.

• 3'9" x 9'10" loading bay

Height restrictions: 13'

• Truck length: 40'